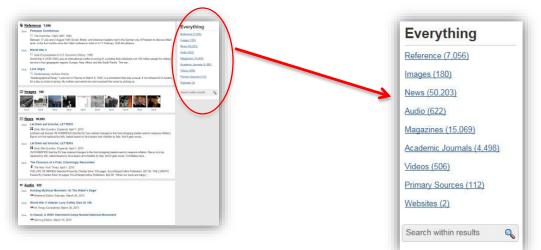

#### **SEARCH RESULTS**

In some cases your search will not find a matching Person Page, but the system will still display keyword results matching your search terms. Your results will be grouped by the same categories found in topic pages.